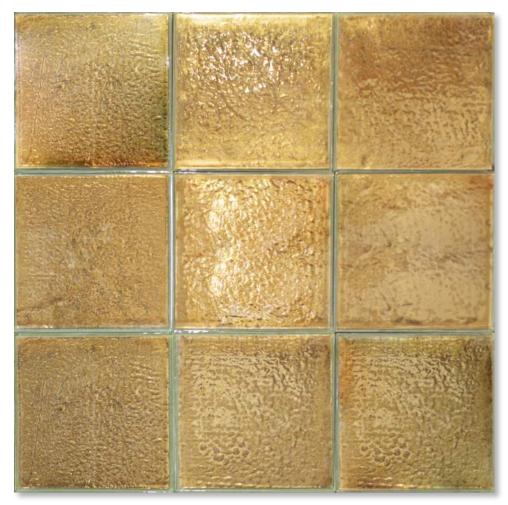

# 24K GOLD GLASS

STONE COLOR: ITEM NUMBER: STOCKED FINISH: **PROVENANCE:** MATERIAL:

24K GOLD GLASS WGCT GOLD3/8 GLOSSY ITALY GOLD

| USAGE GUIDE     |    |          |     |
|-----------------|----|----------|-----|
| HONING          | NO | NIPPING  | YES |
| TUMBLING        | NO | ΤΑΤΑΜΙ   | YES |
| VENETIAN HONING | NO | WATERJET | YES |