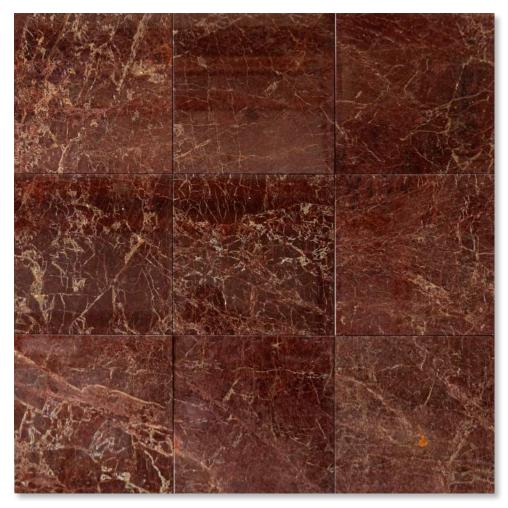

## **AEGEAN BROWN**

STONE COLOR: ITEM NUMBER: STOCKED FINISH: **PROVENANCE:** MATERIAL:

AEGEAN BROWN WMAEGEANBWN POLISHED TURKEY MARBLE

| USAGE GUIDE     |     |          |     |
|-----------------|-----|----------|-----|
| HONING          | NO  | NIPPING  | YES |
| TUMBLING        | YES | ΤΑΤΑΜΙ   | NO  |
| VENETIAN HONING | NO  | WATERJET | YES |