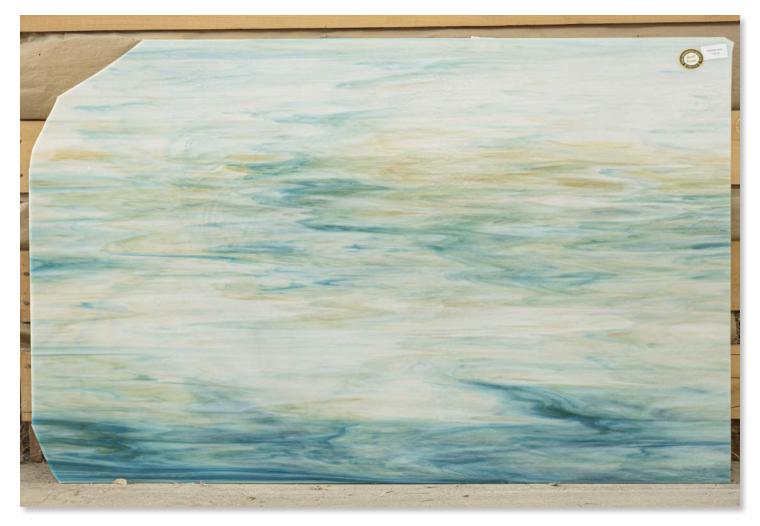

## AQUAMARINE

GLASS COLOR:

STOCKED FINISH:

MATERIAL:

| aquamarine |
|------------|
| GLOSSY     |
| 1/8" GLASS |

| USAGE GUIDE     |     |          |     |  |
|-----------------|-----|----------|-----|--|
| HONING          | NO  | NIPPING  | YES |  |
| SEA GLASS       | YES | TATAMI   | YES |  |
| VENETIAN HONING | NO  | WATERJET | YES |  |

## **VARIATIONS IN COLOR AND TEXTURE**

VL1 Very Low

VL2 Low

VL3 Moderate

VL4 High

h

VL5 Very High