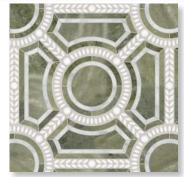

NEW RAVENNA. PARTERRE

COLORS: THASSOS (H), THASSOS (T), SHELL

COLORS: VERDE LUNA, CALACATTA (P), Thassos (T)

COLORS: THASSOS (H), THASSOS (T), MING GREEN (P)

PATTERN:AUGUSTUSITEM ##:NRJFAUGUSTCOLOR WAY:THASSOS (H), THASSOS (T), TROPICAL WHITEGROUT:LATICRETE SEAGLASS (SANDED)TESSERAE SIZES:WATERJETAVAILABLE IN CUSTOM COLOR WAY:YESAVAILABLE MADE TO MEASURE:YES

REPEAT SIZE: 16 1/16" X 16 1/16"
REPEAT SQFT: 1.79 SQFT
INTERLOCKING SHEETS

\* THIS BOARD IS FOR CONCEPT ONLY. NATURAL RANGE AND VARIATIONS OCCUR AND SHOULD BE EXPECTED IN ALL RAW MATERIALS UTILIZED IN NEW RAVENNA'S HANDMADE MOSAICS.