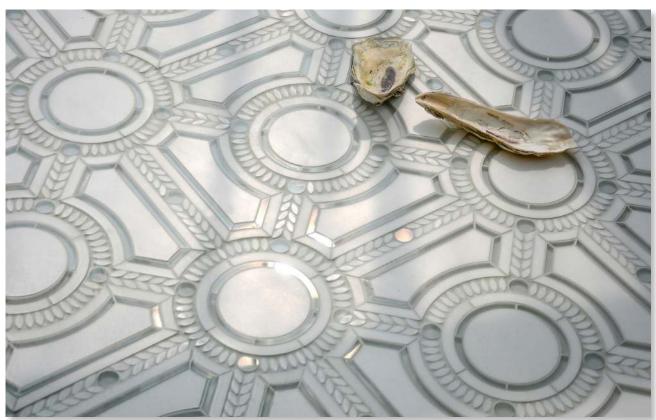

NEW RAVENNA. PARTERRE

COLORS: THASSOS (H), THASSOS (T), SHELL

COLORS: VERDE LUNA, CALACATTA (P), Thassos (T)

COLORS: THASSOS (H), THASSOS (T), MING GREEN (P)

PATTERN:AUGUSTUSITEM ##:NRJFAUGUSTCOLOR WAY:THASSOS (H), THASSOS (T), TROPICAL WHITEGROUT:LATICRETE SEAGLASS (SANDED)TESSERAE SIZES:WATERJETAVAILABLE IN CUSTOM COLOR WAY:YESAVAILABLE MADE TO MEASURE:YES

REPEAT SIZE: 16 1/16" X 16 1/16"
REPEAT SQFT: 1.79 SQFT
INTERLOCKING SHEETS

\* THIS BOARD IS FOR CONCEPT ONLY. NATURAL RANGE AND VARIATIONS OCCUR AND SHOULD BE EXPECTED IN ALL RAW MATERIALS UTILIZED IN NEW RAVENNA'S HANDMADE MOSAICS.