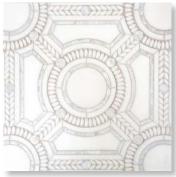

NEW RAVENNA. PARTERRE

COLORS: THASSOS (H), THASSOS (T), SHELL

COLORS: VERDE LUNA, CALACATTA (P), Thassos (T)

COLORS: THASSOS (H), THASSOS (T), MING GREEN (P)

PATTERN:AUGUSTUSITEM ##:NRJFAUGUSTCOLOR WAY:THASSOS (H), THASSOS (T), TROPICAL WHITEGROUT:LATICRETE SEAGLASS (SANDED)TESSERAE SIZES:WATERJETAVAILABLE IN CUSTOM COLOR WAY:YESAVAILABLE MADE TO MEASURE:YES

REPEAT SIZE: 16 1/16" X 16 1/16"
REPEAT SQFT: 1.79 SQFT
INTERLOCKING SHEETS

\* THIS BOARD IS FOR CONCEPT ONLY. NATURAL RANGE AND VARIATIONS OCCUR AND SHOULD BE EXPECTED IN ALL RAW MATERIALS UTILIZED IN NEW RAVENNA'S HANDMADE MOSAICS.