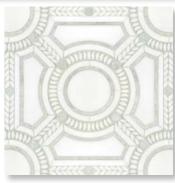

NEW RAVENNA. PARTERRE

COLORS: THASSOS (H), THASSOS (T), SHELL

COLORS: VERDE LUNA, CALACATTA (P), Thassos (T)

COLORS: THASSOS (H), THASSOS (T), MING GREEN (P)

PATTERN:AUGUSTUSITEM ##:NRJFAUGUSTCOLOR WAY:THASSOS (H), THASSOS (T), TROPICAL WHITEGROUT:LATICRETE SEAGLASS (SANDED)TESSERAE SIZES:WATERJETAVAILABLE IN CUSTOM COLOR WAY:YESAVAILABLE MADE TO MEASURE:YES

REPEAT SIZE: 16 1/16" X 16 1/16"
REPEAT SQFT: 1.79 SQFT
INTERLOCKING SHEETS

\* THIS BOARD IS FOR CONCEPT ONLY. NATURAL RANGE AND VARIATIONS OCCUR AND SHOULD BE EXPECTED IN ALL RAW MATERIALS UTILIZED IN NEW RAVENNA'S HANDMADE MOSAICS.