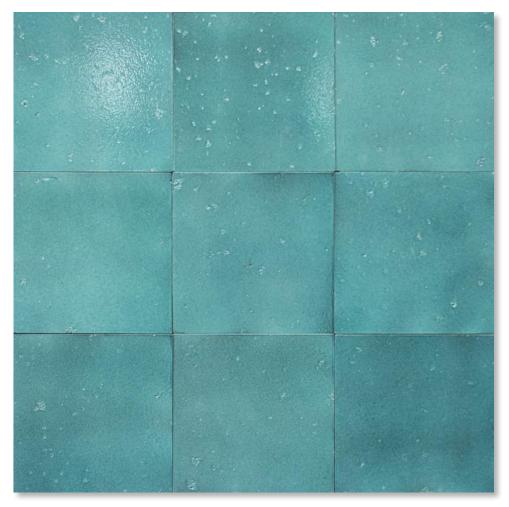

## **GLAZED BASALTO ALOE**

STONE COLOR: ITEM NUMBER: STOCKED FINISH: **PROVENANCE:** MATERIAL:

GLAZED BASALTO ALOE WMALOE POLISHED ITALY GLAZED BASALTO

| USAGE GUIDE     |     |          |     |
|-----------------|-----|----------|-----|
| HONING          | YES | NIPPING  | YES |
| TUMBLING        | YES | ΤΑΤΑΜΙ   | YES |
| VENETIAN HONING | YES | WATERJET | YES |