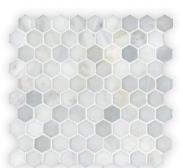

## STUDIO LINE - READY TO SHIP

COLORS: CALACATTA RADIANCE (POLISHED) WCFHEX3-CA (HONED) WCFHEX3-CA-H

COLORS: CLOUD NINE (P) WCFHEX3-CN

COLORS: MING GREEN (P)

TEMPLATE SIZE:10 11/16" X 11 1/8" TEMPLATE SQFT: .83 SQFT