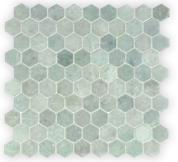

## STUDIO LINE - READY TO SHIP

COLORS: CALACATTA RADIANCE (POLISHED) WCFHEX3-CA (HONED) WCFHEX3-CA-H

COLORS: CLOUD NINE (P) WCFHEX3-CN

COLORS: MING GREEN (P)

TEMPLATE SIZE:10 11/16" X 11 1/8" TEMPLATE SQFT: .83 SQFT

INTERLOCKING SHEETS

PATTERN: 3CM HEX ITEM CODE: WCFHEX3-MG

COLORWAY: MING GREEN (P)

GROUT: LATICRETE SEAGLASS (SANDED)

TESSERAE SIZE: 3 CM
AVAILABLE MADE TO MEASURE: YES

NewRavenna.com © New Ravenna 2004

<sup>\*</sup> THIS BOARD IS FOR CONCEPT ONLY. NATURAL RANGE AND VARIATIONS OCCUR AND SHOULD BE EXPECTED IN ALL RAW MATERIALS UTILIZED IN NEW RAVENNA'S HANDMADE MOSAICS.