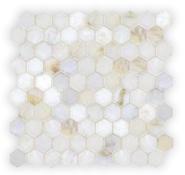

## STUDIO LINE - READY TO SHIP

COLORS: CALACATTA RADIANCE (POLISHED) WCFHEX3-CA (HONED) WCFHEX3-CA-H

COLORS: CLOUD NINE (P) WCFHEX3-CN

COLORS: MING GREEN (P)

TEMPLATE SIZE:10 11/16" X 11 1/8" TEMPLATE SQFT: .83 SQFT