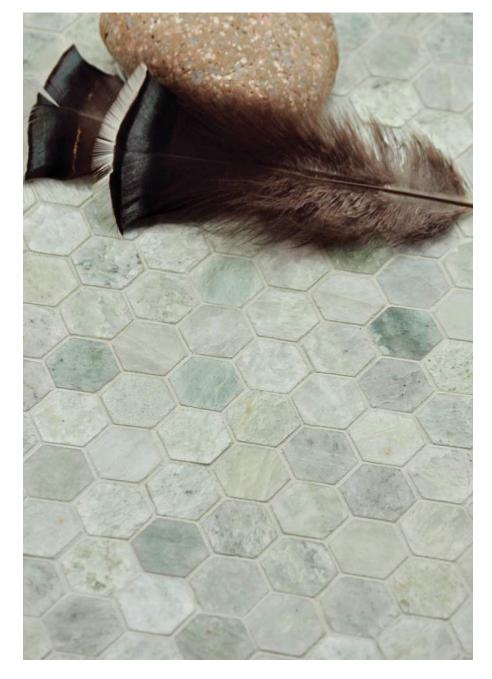

## STUDIO LINE - READY TO SHIP

COLORS: CALACATTA RADIANCE (POLISHED) WCFHEX3-CA (HONED) WCFHEX3-CA-H

COLORS: CLOUD NINE (P) WCFHEX3-CN

COLORS: MING GREEN (P)

TEMPLATE SIZE:10 11/16" X 11 1/8" TEMPLATE SQFT: .83 SQFT

INTERLOCKING SHEETS

PATTERN: 3CM HEX ITEM CODE: WCFHEX3-MG

COLORWAY: MING GREEN (P)

GROUT: LATICRETE SEAGLASS (SANDED)

TESSERAE SIZE: 3 CM
AVAILABLE MADE TO MEASURE: YES

NewRavenna.com © New Ravenna 2004

<sup>\*</sup> THIS BOARD IS FOR CONCEPT ONLY. NATURAL RANGE AND VARIATIONS OCCUR AND SHOULD BE EXPECTED IN ALL RAW MATERIALS UTILIZED IN NEW RAVENNA'S HANDMADE MOSAICS.